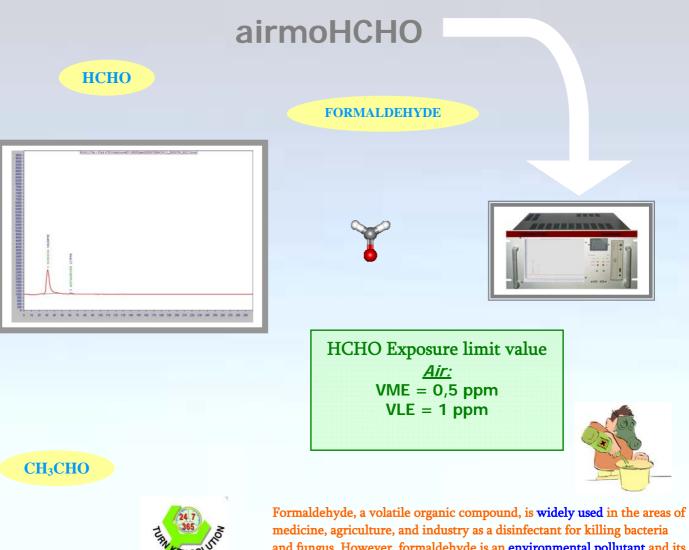

## Measurement of Formadehyde and Acetaldehyde in air or pure gas

medicine, agriculture, and industry as a disinfectant for killing bacteria and fungus. However, formaldehyde is an environmental pollutant and its cytotoxicity is also known to have a serious impact on the human body. Despite the possible harm it poses, little research work has been reported on the removal of formaldehyde from the environment.