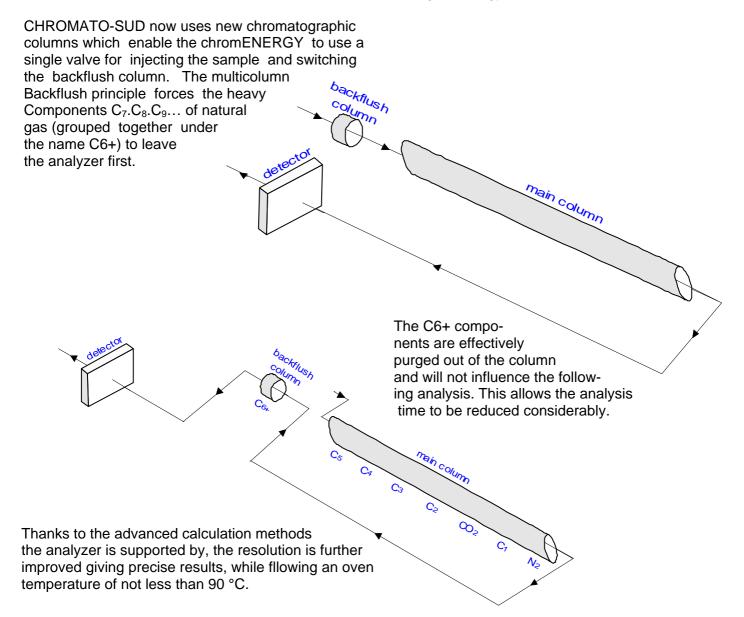

## NATURAL GAS ANALYSIS IN 7 MIN CHROMENERGY C<sub>1</sub> / C<sub>6</sub><sup>+</sup>

30 years of experience have brought CHROMATO-SUD to the forefront of process gas chromatography for natural gas (energyMEDOR\* and chromENERGY)



The controlling and calculating capacity of the analyzer is enhanced with less power consumption, heat generation and fewer electronical components.

Sampling, injection into the chromatographic column, selection of sample stream and calibration of these are 100 % automatically performed, following the programmed instructions. Except for replacing an empty bottle of carrier or calibration gas, no operator is needed on-site to provide continuous operation.

Due to Chromatotec continuing program on product improvements, specifications are subject to change without notice

\\Toutatis\\WEB\\marketing\_web\\data\_sheets\\tsp\_c42b\_001e\_chromenergyc1c6\_030715\_w.doc

www.chromatotec.com