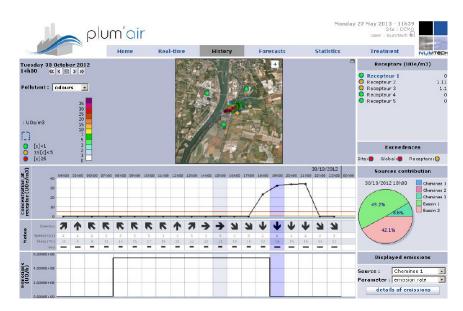

#### A complete decision-support tool

- Real-time display of plume according to emission levels and weather conditions
- Odour and specific pollutant gas concentration profiles at emission source and on receptor points defined by the user
- · Relative contribution of the different sources
- Visualisation of analyzers and meteorological data from the on-site installed station
- Forecasting mode for impacts anticipation
- Warnings in case of configurable thresholds overruns on emission points or on pre-defined receptor points: neighbour hood, sensible sites, property lines
- Data archiving for statistics calculations on historic: exposition frequency, percentiles, monthly or annual means, etc.

#### **Real-time monitoring**

Live display of discharges atmospheric dispersion with a configurable refresh rate for the «real-time» mode.

#### «Service mode» (SaaS)

This variation of the system allows you to enjoy the same level of information and display, from a simple subscription and an Internet connection.

Real-time display of concentrations at emission source and in the environment, weather parameters and sources contribution.