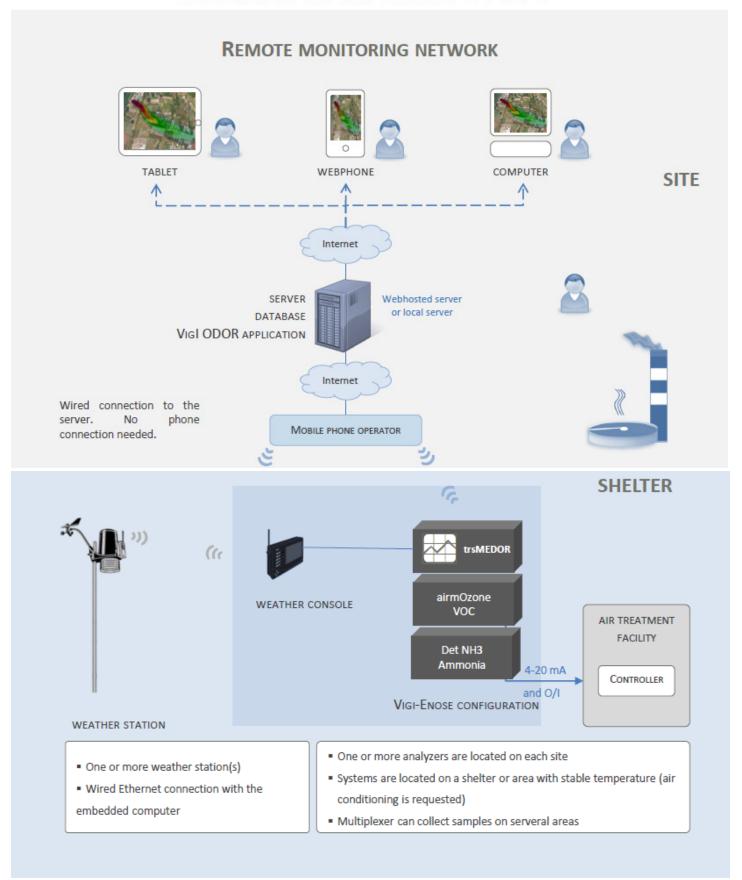

### Technical Architecture

To contact us: sales@chromatotec.com

NORTH AMERICA
Houston - USA

EUROPE
Bordeaux - FRANCE

ASIA
Beijing - CHINA

Connected to the network of vigie-noses analyzers and to the weather station installed onsite, it provides real-time key information for optimised operation of facilities and efficient management of chemical and olfactory pollution.