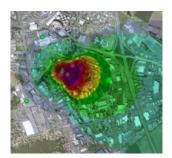

## **DISPERSION MODELLING**

Odour & pollutant gases

The vigiODOR solution is based on Plumair web platform.

This unique solution allows to forecast and monitor in real-time the dispersion of odour and gas plumes (H2S,NH3,VOC,TBM,etc.) around industrial sites.

#### A complete decision-support tool

- Real-time display of plume according to emission levels and weather conditions
- Odour and specific pollutant gas concentration profiles at emission source and on receptor points defined by the user
- · Relative contribution of the different sources
- Visualisation of analyzers and meteorological data from the on-site installed station
- Forecasting mode for impacts anticipation
- Warnings in case of configurable thresholds overruns on emission points or on pre-defined receptor points: neighbour hood, sensible sites, property lines
- Data archiving for statistics calculations on historic: exposition frequency, percentiles, monthly or annual means, etc.

#### **Real-time monitoring**

Live display of discharges atmospheric dispersion with a configurable refresh rate for the «real-time» mode.