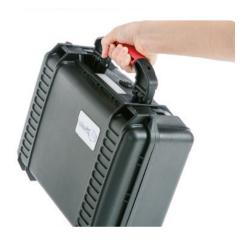

#### Mobility and accessories

Carrier case with handle and integrated pre-cut foam for accessories