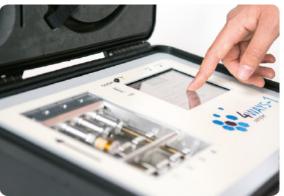

#### Sampling (internal sampling pump included):

- Flow rate range: 0 2000 mL.min-1 /(Others range on request: 0 - 500 mL.min-1; 0 - 1000 mL.min-1)
- Flow rate accuracy : ±1% of Full Scale
- · Flow rate uncertainty: ±0.3% of Reading
- Number of channels : 4, selection by valve system
- Sampling time: Independently programmable on 4 channels
- Tube type: Thermodesorption and/or solvent desorption tube
- Sample conditions: RH: 20 80%; T: 2 40°C; Atmospheric pressure
- Sensor: Temperature resolution: 0.1°C / Relative humidity resolution: 1%