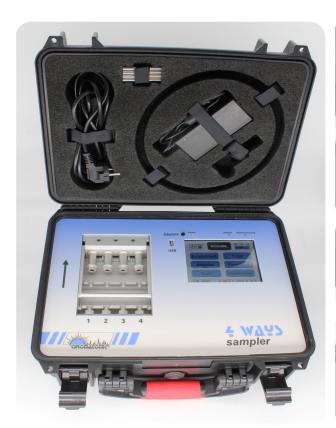

#### Samples programmation, monitoring & data logging

- · Color touch screen
- · Sequentially samples on up to 4 channels
- Independent sampling programmation for each channel allowing unattended operations: date, time, duration and flow rate
- Temperature & relative humidity monitoring during sampling process
- · Data logging for quality control