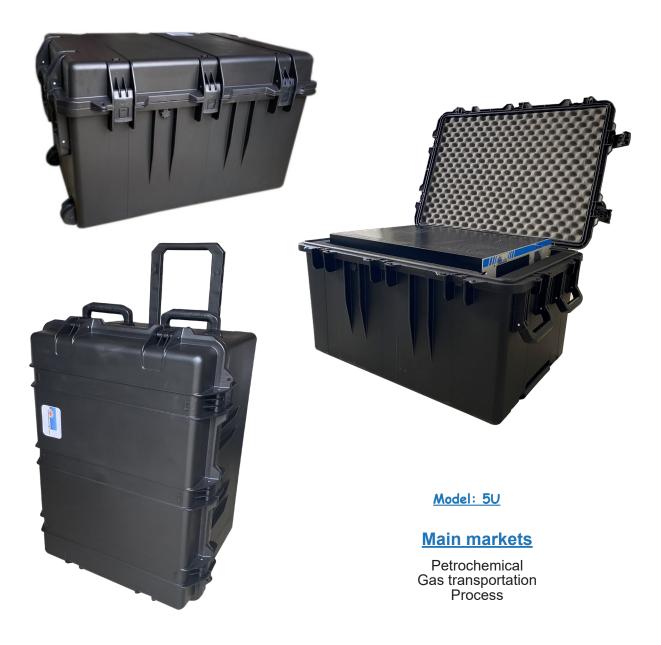

#### **Description:**

Robust suitcases for the safe transport of Chromatotec's analyzers.

#### Main characteristics:

- Excellent impact resistance even in extreme temperatures thanks to its exclusive HPX resin.
- The rigid handle, molded with non-slip rubber provides comfort and strength.
- The unique «press & pull» closures are practical, comfortable and safe, even in case of a fall.
- The depressurization valve automatically adapts to environmental changes. Unlike manual valves, it will not unscrew or get lost.
- The seal ensures total immersion tightness.
- Molded eyecups for secure closure by lock.

#### Dimensions:

- 4U suitcase: 660x480x178 mm
- 5U suitcase: 660x480x220 mm